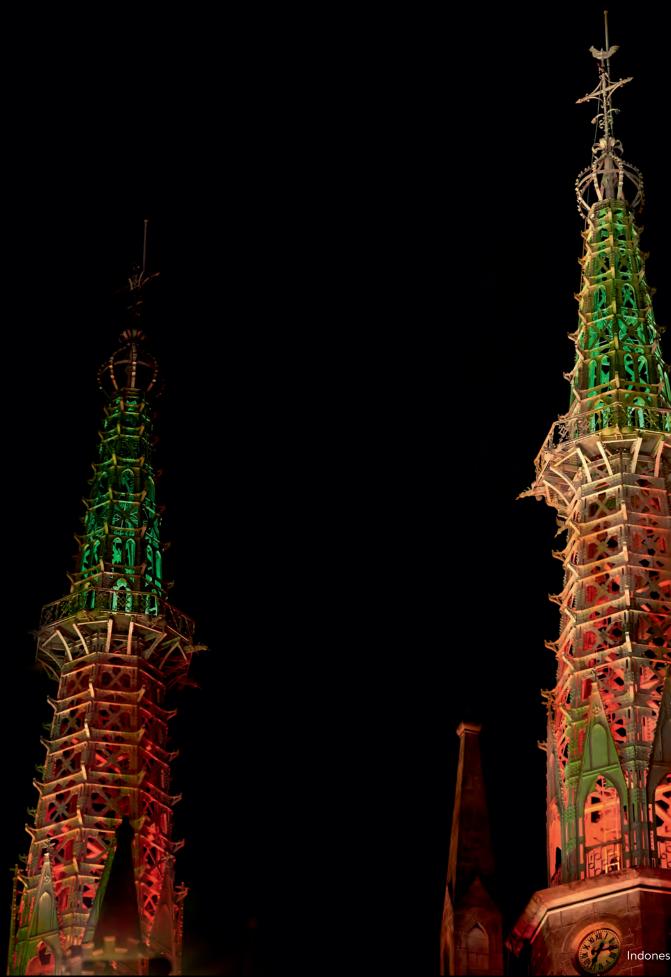

RGB+W RGB+W DW 3000K 4000K 3000/6500K **FINISHES** 

**OPTIONS** 

᠈ᢤᡃ

POLAR

\*\*\*

REMOTE

WIRELESS DATA

(ETL)

ANTI-SALINE ETL PENDING

BLACK

RAL9005



WHITE RAL9003



 $\left[ \Box \right]$ 

CLASS II

GREY RAL7016 RAL9006







AL8025 MARS MC

| PERFORMANCE  | WATT | MAX LM<br>OUTPUT | LM/WATT |
|--------------|------|------------------|---------|
| MARS MC RGBW | 95   | 4737             | 50      |
| MARS MC DW   | 95   | 8054             | 85      |

| BEAM ANGLE<br>REFERENCE | RGBW | DW  |  |
|-------------------------|------|-----|--|
| SPOT                    | 8°   | 8°  |  |
| NARROW                  | 13°  | 13° |  |
| MEDIUM                  | 23°  | 23° |  |
| WIDE                    | 50°  | 50° |  |
| WIDE                    | 50   | 50  |  |

**MORE INFO** 



88



Indonesia – Our Lady of Assumption Cathedral, Jakarta