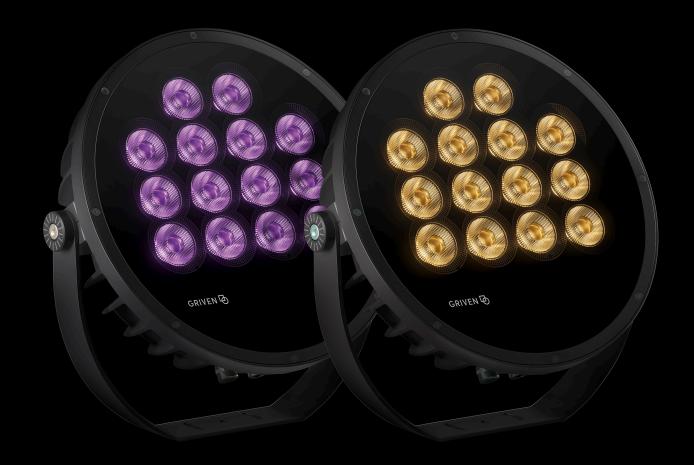

### LED COLOUR CONFIGURATIONS

LED COLOUR CONFIGURATIONS

мс мс мс RGB+W RGB+W DW 3000K 4000K 3000/6500K **FINISHES** 

**OPTIONS** 

᠈ᢤᡃ

POLAR

\*\*\*

REMOTE

WIRELESS DATA