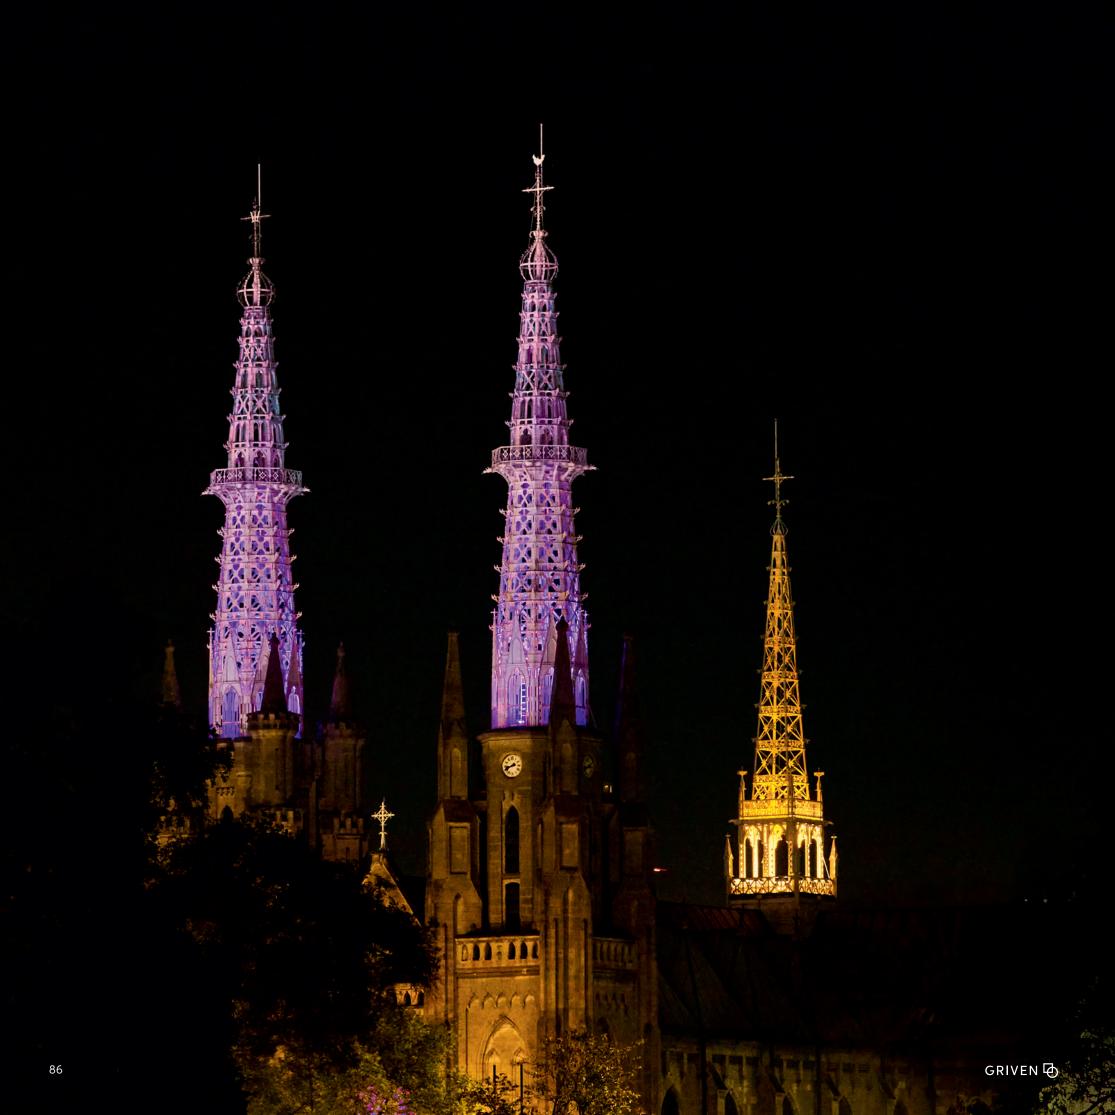

# MARS MC



### DESCRIPTION

Tailored to the selective demands of the most sophisticated lighting designers, MARS MC is a powerful, compact, and energy-efficient LED floodlight engineered to highlight mid-sized structures and building façades in both coloured and white light. Responding to aesthetic appeal and chromatic adaptability criteria, MARS MC features multichip LEDs for seamless light distribution and smooth colour transitioning. Allowing perfect blending in every architectural background through its eye-catching design and thin profile, it delivers a powerful output from a compact body with outstanding performances.

### MAIN FEATURES

- Max. delivered Im output: 8054 Im / 85 Im/W
- Size: (HxWxD) 386x381x95 mm / 15.1x15x3.7"
- Control system: DMX-RDM, DALI DT8, DALI, remote wir